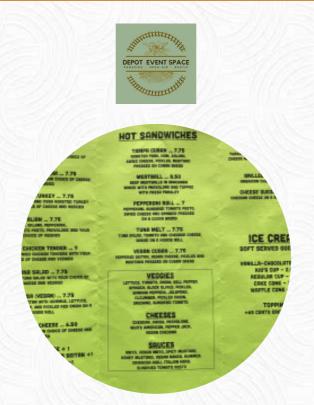

https://menuweb.menu 201 SE Depot Ave, 32601, Gainesville, US, United States (+1)3527926685 - https://m.facebook.com/thedepotgainesville/

| -                        | FREEDER OF THE MERINE                                                                                                                                                                                                                                                                                                                                                                                                                                                                                                                                                                                                                                                                               | CHEESE GAL   |
|--------------------------|-----------------------------------------------------------------------------------------------------------------------------------------------------------------------------------------------------------------------------------------------------------------------------------------------------------------------------------------------------------------------------------------------------------------------------------------------------------------------------------------------------------------------------------------------------------------------------------------------------------------------------------------------------------------------------------------------------|--------------|
| N-7.78                   |                                                                                                                                                                                                                                                                                                                                                                                                                                                                                                                                                                                                                                                                                                     |              |
| DIREE OF CHARTER         | MERTBRUL 0.50                                                                                                                                                                                                                                                                                                                                                                                                                                                                                                                                                                                                                                                                                       | CRIL         |
| Contra of Contra         | NEEP HERTINGUE IN MONINERS                                                                                                                                                                                                                                                                                                                                                                                                                                                                                                                                                                                                                                                                          | IMENCO       |
|                          | BOKED WITH PROVOLINE AND TOPPED                                                                                                                                                                                                                                                                                                                                                                                                                                                                                                                                                                                                                                                                     |              |
|                          | WITH PRESS PRODUCT                                                                                                                                                                                                                                                                                                                                                                                                                                                                                                                                                                                                                                                                                  | OWERS        |
| -7.78                    |                                                                                                                                                                                                                                                                                                                                                                                                                                                                                                                                                                                                                                                                                                     | CHECODER DIE |
| ADDATED TURKEY           | PEPPERONI ROLL 7                                                                                                                                                                                                                                                                                                                                                                                                                                                                                                                                                                                                                                                                                    |              |
| A 1960 VEDERS            | INTERNAL ADDRESS TOMETS MEETS.                                                                                                                                                                                                                                                                                                                                                                                                                                                                                                                                                                                                                                                                      |              |
|                          | SWIGE CHEESE (IND SPINSO) PRESSED                                                                                                                                                                                                                                                                                                                                                                                                                                                                                                                                                                                                                                                                   |              |
| 75                       | CH & CUEZA BADAD                                                                                                                                                                                                                                                                                                                                                                                                                                                                                                                                                                                                                                                                                    |              |
| (ROM)                    |                                                                                                                                                                                                                                                                                                                                                                                                                                                                                                                                                                                                                                                                                                     |              |
| VELONE AND YOUR          | TUND MELT - 7.75                                                                                                                                                                                                                                                                                                                                                                                                                                                                                                                                                                                                                                                                                    |              |
|                          | TUNO SOLAD. TOMET'S ONE CHERODE CHERDE                                                                                                                                                                                                                                                                                                                                                                                                                                                                                                                                                                                                                                                              |              |
|                          | NOVED ON & HONOR POLL                                                                                                                                                                                                                                                                                                                                                                                                                                                                                                                                                                                                                                                                               | 10           |
| 12ER                     |                                                                                                                                                                                                                                                                                                                                                                                                                                                                                                                                                                                                                                                                                                     | 1.4          |
| NUMBER OF THE PARTY NAME | VEDEN CLIREN - 7.75                                                                                                                                                                                                                                                                                                                                                                                                                                                                                                                                                                                                                                                                                 | SOFT         |
| VEDNES                   | PERVENER SUTTIN, VESION CHEESE, PERLES AND                                                                                                                                                                                                                                                                                                                                                                                                                                                                                                                                                                                                                                                          |              |
|                          | MUSTICAL PROPERTY ON CLOSEN DATED                                                                                                                                                                                                                                                                                                                                                                                                                                                                                                                                                                                                                                                                   |              |
|                          | and the second se | VENILL       |
| 7.75                     |                                                                                                                                                                                                                                                                                                                                                                                                                                                                                                                                                                                                                                                                                                     |              |
| YOUR CHOICE BY           | VECOLES                                                                                                                                                                                                                                                                                                                                                                                                                                                                                                                                                                                                                                                                                             |              |
| 2003                     | LETTICE TOMETE ONION MUS PEPPER                                                                                                                                                                                                                                                                                                                                                                                                                                                                                                                                                                                                                                                                     |              |
|                          | EPRISCA, BLRCK OLIVES, PORLES,                                                                                                                                                                                                                                                                                                                                                                                                                                                                                                                                                                                                                                                                      |              |
|                          | BORING PEPPERS, JRUIPERS                                                                                                                                                                                                                                                                                                                                                                                                                                                                                                                                                                                                                                                                            |              |
| THE LOTTICE              | EVELIMBER, PERLEP INNER.                                                                                                                                                                                                                                                                                                                                                                                                                                                                                                                                                                                                                                                                            |              |
| IS NOT CAUSE ON S        | CREDENC, DUNCKIED TOMOTE                                                                                                                                                                                                                                                                                                                                                                                                                                                                                                                                                                                                                                                                            |              |
| In real cases on a       |                                                                                                                                                                                                                                                                                                                                                                                                                                                                                                                                                                                                                                                                                                     |              |
| 5 6.50<br>to or communed | CHEESES                                                                                                                                                                                                                                                                                                                                                                                                                                                                                                                                                                                                                                                                                             | +651         |
|                          | CALIFORNIA PARTY PROVIDENCE                                                                                                                                                                                                                                                                                                                                                                                                                                                                                                                                                                                                                                                                         |              |
|                          | CALENDAR, DWILL PROVIDENT.                                                                                                                                                                                                                                                                                                                                                                                                                                                                                                                                                                                                                                                                          |              |
|                          | VEDN CHEDREN                                                                                                                                                                                                                                                                                                                                                                                                                                                                                                                                                                                                                                                                                        |              |
|                          | Three Chapters                                                                                                                                                                                                                                                                                                                                                                                                                                                                                                                                                                                                                                                                                      |              |
| E+1                      |                                                                                                                                                                                                                                                                                                                                                                                                                                                                                                                                                                                                                                                                                                     |              |
|                          | SAUCES                                                                                                                                                                                                                                                                                                                                                                                                                                                                                                                                                                                                                                                                                              |              |
|                          | MAYS, VEDAN MEND, SPICY MURTHID,                                                                                                                                                                                                                                                                                                                                                                                                                                                                                                                                                                                                                                                                    |              |
| TR SEITEN +1             | HONEY NUCLIMED, VEDAN BEACH, HUMMUS.                                                                                                                                                                                                                                                                                                                                                                                                                                                                                                                                                                                                                                                                |              |