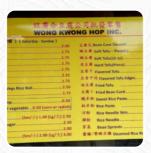

### **Starters**

| 1 LB. BEAN SPROUTS    | \$1.0 |
|-----------------------|-------|
| BEAN CURD DESSERT     | \$2.5 |
| 2 PIECES RICE NOODLES | \$1.8 |
| 1 DOZEN RICE NOODLES  | \$9.0 |
| 1 LB. TOFU PUFF       | \$5.0 |
| PIECES FRIED TOFU     | \$1.5 |