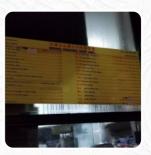

## Wong Kwong Hoptofu Shop Menu

https://menuweb.menu 8527 Grand Ave, 11373, Queens, US, Broad Channel, United States +17182055537

# Wong Kwong Hoptofu Shop Menu

**Entrées**4 PIECES HARD TOFU \$1.5
FRIED TOFU \$2.0

### **Side Dishes**

STEAMED RICE

## **Side Orders**

SOFT TOFU \$11.0

#### Ramen

HARD TOFU \$11.0

### **Starters**

| 1 LB. BEAN SPROUTS    | \$1.0 |
|-----------------------|-------|
| BEAN CURD DESSERT     | \$2.5 |
| 2 PIECES RICE NOODLES | \$1.8 |
| 1 DOZEN RICE NOODLES  | \$9.0 |
| 1 LB. TOFU PUFF       | \$5.0 |
| PIECES FRIED TOFU     | \$1.5 |