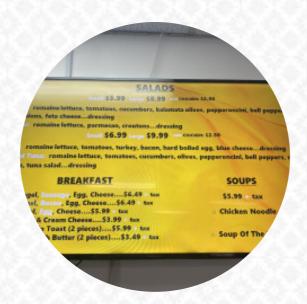

### **Sandwiches**

**PASTRAMI SANDWICH** 

**TURKEY SANDWICH** 

**CHEESE SANDWICH** 

**GRILLED CHEESE SANDWICH** 

**GRILLED CHEESE** 

# These Types Of Dishes Are Being Served

**PANINI** 

**SOUP** 

**TURKEY** 

**CHICKEN** 

**MEAT** 

**BREAD** 