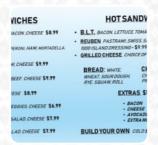

### **Sandwiches**

**PASTRAMI SANDWICH** 

**TURKEY SANDWICH** 

**CHEESE SANDWICH** 

**GRILLED CHEESE SANDWICH** 

**GRILLED CHEESE** 

# These Types Of Dishes Are Being Served

**PANINI** 

**SOUP** 

**TURKEY** 

**CHICKEN** 

**MEAT** 

**BREAD** 