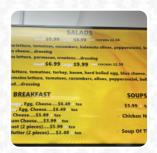

# These Types Of Dishes Are Being Served

**PANINI** 

**SOUP** 

**TURKEY** 

**CHICKEN** 

**MEAT** 

**BREAD** 