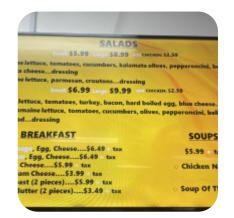

# These Types Of Dishes Are Being Served

**PANINI** 

**SOUP** 

**TURKEY** 

**CHICKEN** 

**MEAT** 

**BREAD** 