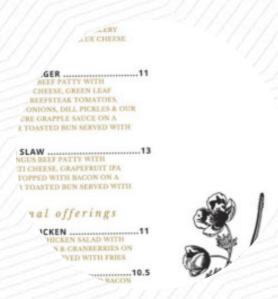

## The Grapple Menu

https://menuweb.menu 940 Center Ave, Saint Maries, United States +12082453373 - https://fb.me/thegrapple



## The Grapple Menu



#### **Sandwiches**

**CHICKEN SANDWICH** 

#### Starters & Salads

**FRENCH FRIES** 

#### Chicken

**BUFFALO CHICKEN** 

#### **Hot Drinks**

**TEA** 

### **Drinks**

**DRINKS** 

**BEER** 

#### **Sauces**

**HOT SAUCE** 

#### **GUACAMOLE**

## **Burger**

**BACON BURGER** 

**CHEESEBURGER** 

**DOUBLE CHEESE BURGER** 

## **Ingredients Used**

**JALAPENO** 

**BACON** 

**CHEESE** 

# These Types Of Dishes Are Being Served

**PANINI** 

**BURGER** 

**SALAD** 

**CHICKEN** 

# The Grapple

940 Center Ave, Saint Maries, United States

#### **Opening Hours:**

Tuesday 11:00-22:00 Wednesday 11:00-22:00 Thursday 11:00-22:00 Friday 11: