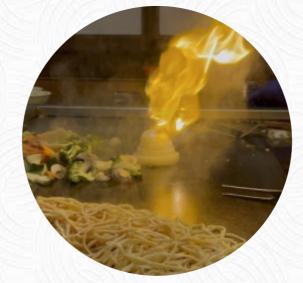

### Sumo Japanese Steakhouse Sushi Menu

https://menuweb.menu 151 Main St, 35244, Birmingham, US, United States +12054441515 - http://www.esumo.com/

A **comprehensive** <u>menu</u> of **Sumo Japanese Steakhouse Sushi** from Birmingham covering all **15** meals and drinks can be found here on the food list. Come together with your family and indulge in traditional Japanese cuisine at Sumo Japanese Steakhouse Sushi Bar in Birmingham. Don't miss out on their delicious savory soup that is sure to leave a lasting impression. Contact them at (205) 444-1515 for any inquiries about their menu and services.