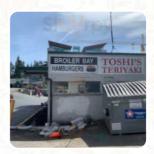

# **Broiler Bay Menu**

https://menuweb.menu 10636 Main St Bellevue, WA 98004-5922, United States +14256463474 - http://broilerbayburgers.com/

On this site, you can find the **complete** menu of Broiler Bay from Bellevue. Currently, there are 17 menus and drinks available. Broiler Bay in Bellevue is a local classic that has been serving up tasty charbroiled burgers, French fries, and shakes for over 30 years. The atmosphere may not be upscale, but the food is top-notch and the service is fast and friendly. Customers rave about the delicious burgers, crispy fries, and retro vibe of this family-run establishment. Despite the occasional complaint about greasy onion rings or overcooked fries, Broiler Bay remains a favorite spot for those craving a classic burger experience. Prices are reasonable, portions are generous, and the staff goes out of their way to ensure a pleasant dining experience. If you're in the area and in need of a quick, no-frills meal, give Broiler Bay a try - you won't be disappointed!.