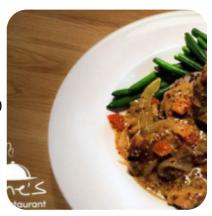

# These Types Of Dishes Are Being Served

BREAD CHICKEN PASTA

**TUNA STEAK** 

**MEAT** 

**PANINI** 

**SANDWICH** 