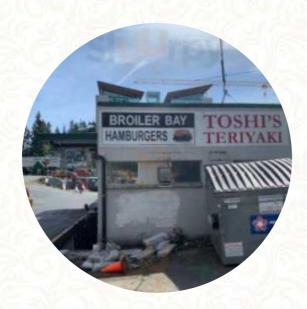

# **Broiler Bay Menu**

https://menuweb.menu 10636 Main St Bellevue, WA 98004-5922, United States +14256463474 - http://broilerbayburgers.com/

On this site, you can find the **complete** menu of Broiler Bay from Bellevue. Currently, there are 17 menus and drinks available. Broiler Bay in Bellevue is a local classic that has been serving up tasty charbroiled burgers, French fries, and shakes for over 30 years. The atmosphere may not be upscale, but the food is top-notch and the service is fast and friendly. Customers rave about the delicious burgers, crispy fries, and retro vibe of this family-run establishment. Despite the occasional complaint about greasy onion rings or overcooked fries, Broiler Bay remains a favorite spot for those craving a classic burger experience. Prices are reasonable, portions are generous, and the staff goes out of their way to ensure a pleasant dining experience. If you're in the area and in need of a quick, no-frills meal, give Broiler Bay a try - you won't be disappointed!.