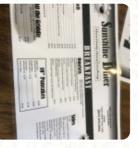

## **Sunshine Diner Menu**

| Sauces<br>GRAVY         |                    | Salads<br>CAESAR SAL      |
|-------------------------|--------------------|---------------------------|
| Dessert<br>COOKIE       |                    | CHEF SALAD                |
| Potatoes<br>HASH BROWNS |                    | OLIVE BURG                |
| Main<br>GREEK OMELET    | \$9.3              | GRILLED CHI               |
| Our Signature Omelet    | <b>.S</b><br>\$8,8 | CHEESE<br>Ingredie        |
| Side &AmpAmp; Add       |                    | CHEESE<br>SAUSAGE         |
| 10" Pancakes            | \$6.0              | These Tr<br>Are Bein      |
| SINGLE STACK 10 PANCAKE | \$4.0              | BREAD<br>TOSTADAS<br>MEAT |

| CAESAR SALAD                              | \$8.3 |  |
|-------------------------------------------|-------|--|
| CHEF SALAD                                | \$9.3 |  |
|                                           |       |  |
| Burger                                    |       |  |
| OLIVE BURGER                              | \$8.5 |  |
| ORIGINAL BURGER                           | \$7.3 |  |
|                                           |       |  |
| Sandwiches                                |       |  |
| GRILLED CHEESE                            | \$5.9 |  |
| GRILLED HAM AND AMERICAN<br>CHEESE        | \$7.8 |  |
| Ingredients Used                          |       |  |
| CHEESE                                    |       |  |
| SAUSAGE                                   |       |  |
| These Types Of Dishes<br>Are Being Served |       |  |