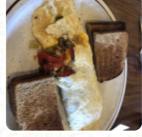

## **Sunshine Diner Menu**

https://menuweb.menu

1040 South Pennsylvania Avenue, Lansing, 48909, United States Of America, Delta Charter Township

(+1)5175745416

The **menu of Sunshine Diner** from Delta Charter Township includes *18* dishes. On average, **dishes or drinks** on <u>the menu</u> cost about \$7.5. The categories can be viewed on the menu below. Sunshine Diner in Lansing, MI, is a popular American restaurant with an average rating of 4.5 stars. Open from 7:00 AM to 2:00 PM, Sunshine Diner offers a variety of meals, including vegetarian options, and serves great coffee. Order out through Uber Eats or DoorDash. For a similar menu, check out The Green House Provisioning Center and Town Pizza. Leave a review if you've dined at Sunshine Diner before!.