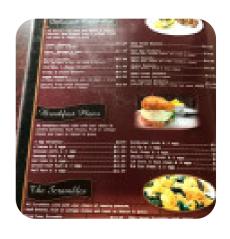

## Renae's Café Menu

**Burger** 

**PATTY MELT** 

**Side Dishes** 

**CLAM CHOWDER** 

**Schnitzel** 

**CHICKEN FRIED STEAK** 

**Sauces** 

**GRAVY** 

**Potatoes** 

**HASH BROWNS** 

**Brunch** 

**STEAK AND EGGS** 

**Egg Dishes** 

**OMELETTE** 

**Restaurant Category** 

**FRENCH** 

Ingredients Used

**CHILI** 

These Types Of Dishes Are Being Served

CHICKEN
PANINI
TUNA STEAK

**MEAT** 

**Sandwiches** 

**BLT SANDWICH** 

B.L.T

FRENCH DIP SANDWICH

B.L.T.

**BLT** 