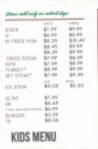

#### **Opening Hours:**

Tuesday 11:00-20:00 Wednesday 11:00-20:00 Thursday 11:00-20:00 Friday 11:00-20:00 Saturday 11:00-16:00

| MOTOR CO.                   | susce  | DIMER   |
|-----------------------------|--------|---------|
| HCKEN                       | \$7.99 | \$9.99  |
| AF                          | \$6.99 | \$8.99  |
| RN FRIED FISH               | \$8.29 | \$10.49 |
|                             | \$8.45 | \$9.99  |
|                             | \$8.29 | \$9.99  |
| Y FRIED STEAK               | \$7.99 | \$8.99  |
| HOPS                        | \$7.99 | \$8.99  |
| TURKEY*                     | \$8.99 | \$9.99  |
| URY STEAK*                  | \$7.99 | \$9.49  |
| nck STEW                    | \$4.00 | \$5.00  |
| DS PIE                      | \$7.99 |         |
| EW                          | \$8.49 |         |
| HIS, MICH, SHE LEWIS PERSON | \$6.99 |         |
| BURGER                      | \$5.99 |         |
| ETTI                        | \$8.00 |         |