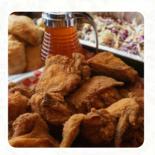

# The Eagle Food Beer Hall Menu

https://menuweb.menu 2120 South Boulevard, Lower Saucon, United States (+1)7047801570 - https://www.eaglerestaurant.com/









## The Eagle Food Beer Hall Menu



#### Side Dishes

**GRITS** 

#### Salad

**CHOPPED SALAD** 

#### **Drinks**

**DRINKS** 

#### Starters & Salads

**FRENCH FRIES** 

### **Soft Drinks**

**LEMONADE** 

#### **American Food**

**MAC AND CHEESE** 

### Chicken

**FRIED CHICKEN** 

#### **CHICKEN CUTLET**

## Ingredients Used



HONEY SHRIMP CHEESE

# These Types Of Dishes Are Being Served

**PANINI** 

**SALAD** 

**CHICKEN** 

### **Sandwiches**



GRILLED CHEESE
B.L.T
B.L.T.

**BLT** 

# The Eagle Food Beer Hall

2120 South Boulevard, Lower Saucon, United States

#### **Opening Hours:**

Monday 11:00 -22:00 Tuesday 11:00 -22:00 Wednesday 11:00 -22:00 Thursday 11:00 -22:00 Friday 11:00 -23:00 Saturday 11:00 -23:00 Sunday 11:00 -22:00

Made with menuweb.menu