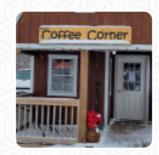

# **Coffee Corner**

226 Main St E, Grand Junction, USA, United States

**Opening Hours:** Monday 07:00 -15:00 Tuesday 07:00 -15:00 Wednesday 07:00 -15:00 Thursday 07:00 -15:00 Friday 07:00 -15:00 Saturday 08:00 -14:00