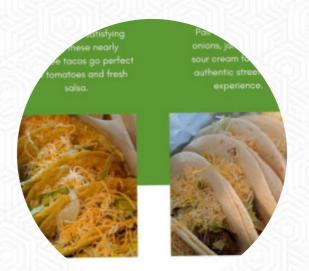

# **Coffee Corner Menu**

https://menuweb.menu 226 Main St E, Grand Junction, USA, United States +15157385139



Which will you choose?



alad for

Сонцинистрации инструмение Сонциниструмение Вох Циниструмение Specials





A comprehensive <u>menu</u> of Coffee Corner from Grand Junction covering all **18** menus and drinks can be found here on the card.

# **Coffee Corner Menu**

#### Smoothies

SMOOTHIE

### Drinks

SMOOTHIES

### Indian

CHAI

### **Mexican Dishes**

TACOS

## Coffee

ICED COFFEE

## Hot Drinks

COFFEE

# **Coffee Corner**

226 Main St E, Grand Junction, USA, United States

**Opening Hours:** Monday 07:00 -15:00 Tuesday 07:00 -15:00 Wednesday 07:00 -15:00 Thursday 07:00 -15:00 Friday 07:00 -15:00 Saturday 08:00 -14:00



#### TEA

#### **Ingredients Used**

BACON P