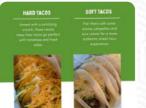

# **Coffee Corner Menu**

https://menuweb.menu 226 Main St E, Grand Junction, USA, United States +15157385139



Which will you choose?



alad for

Сонцинистрации инструмение Сонциниструмение Вох Циниструмение Specials





A comprehensive <u>menu</u> of Coffee Corner from Grand Junction covering all **18** menus and drinks can be found here on the card.

# **Coffee Corner Menu**

#### Smoothies

SMOOTHIE

### Drinks

SMOOTHIES

### Indian

CHAI

### **Mexican Dishes**

TACOS

## Coffee

ICED COFFEE

## Hot Drinks

COFFEE

# **Coffee Corner**

226 Main St E, Grand Junction, USA, United States

**Opening Hours:** Monday 07:00 -15:00 Tuesday 07:00 -15:00 Wednesday 07:00 -15:00 Thursday 07:00 -15:00 Friday 07:00 -15:00 Saturday 08:00 -14:00



#### TEA

#### **Ingredients Used**

BACON PORK MEAT SEAFOOD

#### These Types Of Dishes Are Being Served



SOUP PANINI

PIZZA CHICKEN CHICKEN BACON RANCH MEA