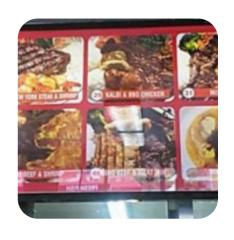

## **Qq Menu**

Chicken

**GRILLED CHICKEN** 

**Beef Dishes** 

**BULGOGI** 

From The Grill

**RIBS** 

**Mixed Rice** 

**BIBIMBAP** 

These Types Of Dishes Are Being Served

**CHICKEN** 

**SOUP** 

**FISH** 

**NOODLES** 

**MEAT** 

**Ingredients Used** 

BEEF
VEGETABLES
VEGETABLES

**SHRIMP** 

**PORK MEAT** 

**PRAWNS** 

**SEAFOOD** 

**KIMCHI** 

**SALMON** 