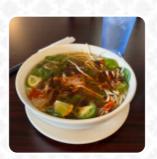

# Pho Kc Menu

https://menuweb.menu 4875 E Pawnee St, 67218, Wichita, US, United States (+1)3169900972 - http://pho-kc.edan.io/









Here you can find the menu of Pho Kc in Wichita. At the moment, there are 18 meals and drinks on the card. Pho KC in Wichita, KS is a highly-rated Vietnamese restaurant open from 10:00 AM to 8:30 PM. They offer a range of diet-conscious menu options, including vegan choices. Don't feel like dining in? You can order from Pho KC through DoorDash. Be sure to try their great tea selection! If you enjoy their menu, you might also like Subway and Panda Cafe. Leave a review of your favorite dish!.

## Pho Kc Menu



### **Entrées**

**SPRING ROLLS** 

### Thai

**THAITEA** 

## **Sandwiches**

**EGG ROLLS** 

#### **Hot Drinks**

**TEA** 

#### **Chinese Dishes**

**CHICKEN LO MEIN** 

**LO MEIN** 

# **Restaurant Category**

**VEGAN** 

#### **VEGETARIAN**

# These Types Of Dishes Are Being