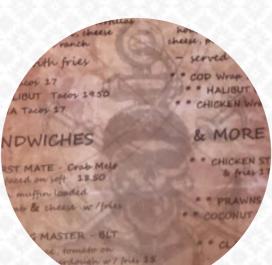

#### **Fish Dishes**

**FISH AND CHIPS** 

#### **American Food**

**HOT DOG** 

# These Types Of Dishes Are Being Served

**PANINI** 

**WRAP** 

**CHICKEN** 

**FISH** 