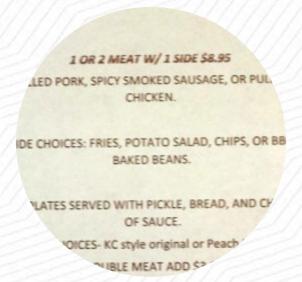

## **Ingredients Used**

**PORK MEAT** 

**SEAFOOD** 

**CHEESE** 

**BEEF** 

# These Types Of Dishes Are Being Served

**MEAT** 

**CHICKEN** 

SOUP

**PANINI** 

**TUNA STEAK** 