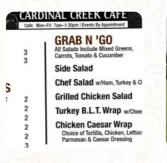

# Cardinal Creek Cafe Menu

https://menuweb.menu
1192 Golf Course Rd, Scott Air Force Base, USA, United States
+16182562385 - http://www.375fss.com/golfCourse/golf\_course.htm









# **Cardinal Creek Cafe Menu**



### **Entrées**

**ONION RINGS** 

## **Breakfast**

**BIG BREAKFAST** 

#### Starters & Salads

**FRENCH FRIES** 

#### Sauces

**BBQ** 

#### Main

**PULLED PORK** 

#### **Mexican Dishes**

**BURRITO** 

#### **BREAKFAST BURRITO**

## **Ingredients Used**



PORK MEAT
ONION
CHEESE

EGG BACON

# These Types Of Dishes Are Being Served

**STEAK FRIES** 

**QUESADILLAS** 

**TUNA STEAK** 

**PANINI** 

**BURGER** 

**MEAT** 

## **Cardinal Creek Cafe**

1192 Golf Course Rd, Scott Air Force Base, USA, United States

#### **Opening Hours:**

Monday 07:00 -13:30 Tuesday 07:00 -13:30 Wednesday 07:00 -13:30 Thursday 07:00 -13:30 Friday 07:00 -13:30 Saturday 07:00 -13:30

Made with menuweb.menu