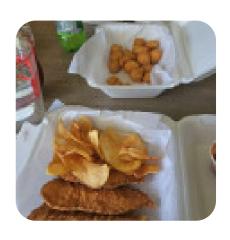

# These Types Of Dishes Are Being Served

**STEAK FRIES** 

**QUESADILLAS** 

**TUNA STEAK** 

**PANINI** 

**BURGER** 

**MEAT** 