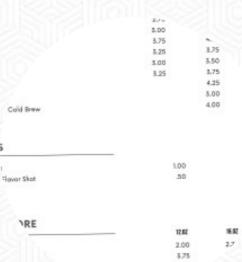

# **Common Ground Menu**

https://menuweb.menu 28 South Carolina Street, Hartwell, 30643, United States Of America +17068055031 - https://commongroundhartwell.com/









# **Common Ground Menu**



### **Beef Dishes**

**FILET MIGNON** 

## **Restaurant Category**

**DESSERT** 

### **Smoothies**

STRAWBERRY BANANA SMOOTHIE
SMOOTHIE

### **Drinks**

**DRINKS** 

**SMOOTHIES** 

### **Hot Drinks**

**TEA** 

#### COFFEE

### **Dessert**



MUFFINS
CARAMEL PUDDING
CREME BRULEE

## Coffee



CAPPUCCINO
ICED LATTE
VANILLA LATTE

# Ingredients Used

**MILK** 

**CHEESE** 

**BANANA** 

**CHOCOLATE** 

## **Common Ground**

28 South Carolina Street, Hartwell, 30643, United States Of America

#### **Opening Hours:**

Monday 07:00 -18:00 Tuesday 07:00 -18:00 Wednesday 07:00 -18:00 Thursday