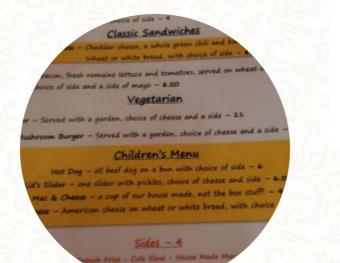

#### **Restaurant Category**

VEGETARIAN

## American Food

MAC AND CHEESE

## Glamburgers

MUSHROOM BURGER