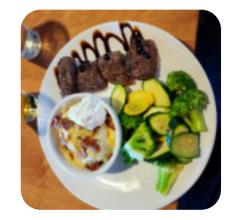

nu**

https://menuweb.menu
Peña Boulevard, 8500, Denver, United States Of America, Meridian Station
+13033426670 - http://www.dia-food.com/timberline-steaks-grille/



## **Timberline Steaks Grille Menu**



Salads

**HOUSE SALAD** 

Non Alcoholic Drinks

**WATER** 

**Main Courses** 

**NACHOS** 

**Sandwiches** 

**CALIFORNIA SANDWICH** 

**Starters & Salads** 

**FRENCH FRIES** 

**Beverages** 

**WATER BOTTLE** 

**Hot Drinks** 

**COFFEE** 

**Drinks** 

**DRINKS** 

**BEER** 

These Types Of Dishes Are Being Served

**BURGER** 

**PANINI** 

**SALAD** 

Ingredients Used

**TOMATOES** 

**POTATOES** 

**KALE** 

**QUINOA** 

**LETTUCE** 

**BROCCOLI** 

## **Timberline Steaks Grille**

Peña Boulevard, 8500, Denver, United States Of America, Meridian Station

**Opening Hours:** 

---



Made with menuweb.menu