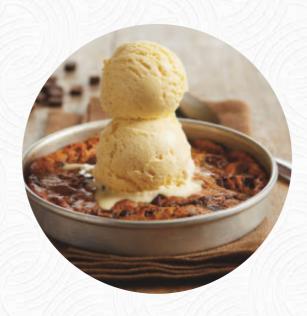

# These Types Of Dishes Are Being Served

SALAD
CHICKEN
TUNA STEAK

**PIZZA** 

**PANINI** 

SOUP

**ICE CREAM** 