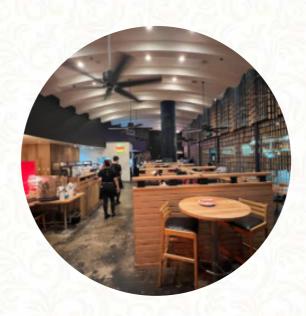

## Shokudo Japanese Restaurant Bar Menu

https://menuweb.menu 1585 Kapiolani Blvd, Urban Honolulu, United States Of America, Fort Shafter +18089413701 - http://www.shokudojapanese.com/

**LOBSTER** 

**DESSERTS** 

**PIZZA** 

Shokudo Japanese Restaurant Bar

1585 Kapiolani Blvd, Urban Honolulu, United States Of America, Fort Shafter

**Opening Hours:** 

Monday 11:30-23:00 Tuesday 11:30-23:00 Wednesday 11:30-23:00 Thursday 11:30-23:00 Friday 11:30-23:00 Saturday 11:30-23:00 Sunday 11:30-23:00