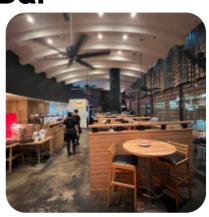

## Shokudo Japanese Restaurant Bar Menu

https://menuweb.menu 1585 Kapiolani Blvd, Urban Honolulu, United States Of America, Fort Shafter +18089413701 - http://www.shokudojapanese.com/

**LOBSTER** 

**DESSERTS** 

**PIZZA** 

Shokudo Japanese Restaurant Bar

1585 Kapiolani Blvd, Urban Honolulu, United States Of America, Fort Shafter

**Opening Hours:** 

Monday 11:30-23:00 Tuesday 11:30-23:00 Wednesday 11:30-23:00 Thursday 11:30-23:00 Friday 11:30-23:00 Saturday 11:30-23:00 Sunday 11:30-23:00