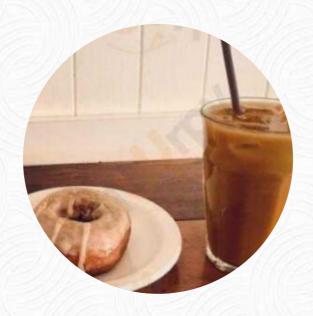

## Analog Coffee Menu

https://menuweb.menu 235 Summit Ave E Seattle, WA 98102-5618, United States (+1)2066877443,(+1)2063907670 - http://www.analogcoffee.com

On this site, you can find the **complete <u>menu</u> of Analog Coffee** from <u>Seattle</u>. Currently, there are **19** dishes and drinks available. The coffee shop being reviewed seems to have a consistently high standard of quality coffee from various reviewers. Many have praised the delicious cold brew and flavorful espresso. The breakfast sandwiches from the neighboring restaurant also received positive feedback, with one reviewer specifically mentioning the excellent b-side egg sandwich. Despite the limited seating due to COVID restrictions, customers noted that the wait times were manageable and the service was friendly. Overall, the coffee shop is highly recommended for its great coffee, friendly staff, and tasty food offerings, making it a must-visit spot in Capitol Hill.