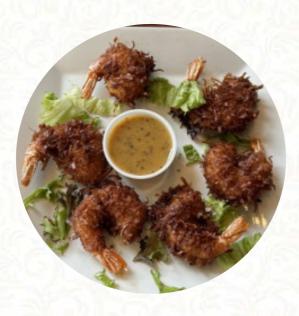

## The SnakeBite Restaurant Menu

https://menuweb.menu 401 Park Ave Idaho Falls, ID 83402, United States +12085252522 - https://www.snakebiterestaurant.com









## The SnakeBite Restaurant Menu



#### Salads

**SALMON SALAD** 

#### **Sandwiches**

**CHICKEN SANDWICH** 

#### **Tacos**

**FISH TACO** 

### **Burger**

**VEGGIE BURGER** 

**CHEESEBURGER** 

#### **Side Dishes**

**CLAM CHOWDER** 

**WAFFLE FRIES** 

#### **Mexican Dishes**

**TACOS** 

**FISH TACOS** 

## **Ingredients Used**

**SHRIMP** 

**SALMON** 

**BEEF** 

# These Types Of Dishes Are Being Served

**SALAD** 

**MUSSELS** 

**PASTA** 

**PANINI** 

**BURGER** 

**FISH** 

**LOBSTER** 

## The SnakeBite Restaurant

401 Park Ave Idaho Falls, ID 83402, United States

**Opening Hours:** 

Tuesday 11:00-21:00 Wedn