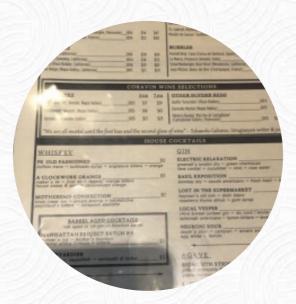

# Pittsburgh Blue Steakhouse Menu

https://menuweb.menu
West 70th Street, Edina, 55435, United States Of America
+19525672700 - https://pittsburghbluesteak.com/edina/









## Pittsburgh Blue Steakhouse Menu



#### **Desserts**

**CHOCOLATE CAKE** 

#### **Beef Dishes**

**FILET MIGNON** 

#### Dessert

**CHOCOLATE LAVA CAKE** 

#### **Steaks**

**STEAK SALAD** 

## **Spirits**

**MARTINI** 

#### **Potatoes**

**HASH BROWNS** 

## **Restaurant Category**

**VEGETARIAN** 

#### Sauces

**CHEESE SAUCE** 

**HOLLANDAISE** 

# These Types Of Dishes Are Being Served

**FISH** 

**SALAD** 

**CHICKEN** 

## Ingredients Used



CHEESE
BRUSSELS SPROUTS
OLIVES

SCALLOPS CHOCOLATE

# Pittsburgh Blue Steakhouse

West 70th Street, Edina, 55435, United States Of America **Opening Hours:** 

Mo