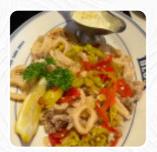

# These Types Of Dishes Are Being Served

**FISH** 

**SALAD** 

**CHICKEN** 

## Ingredients Used

CHEESE
BRUSSELS SPROUTS
OLIVES

SCALLOPS CHOCOLATE