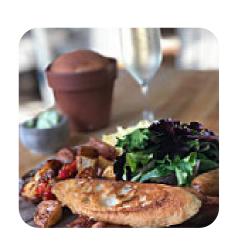

## These Types Of Dishes Are Being Served

SALAD

**TOSTADAS** 

**FRENCH FRIES** 

**FRENCH FRIES** 

**BREAD** 

CHICKEN