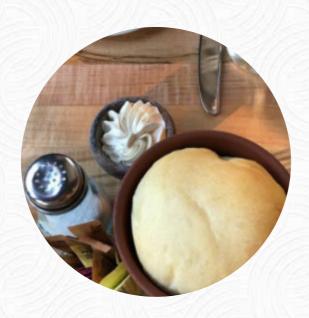

## These Types Of Dishes Are Being Served

SALAD

**TOSTADAS** 

**FRENCH FRIES** 

**FRENCH FRIES** 

**BREAD** 

CHICKEN