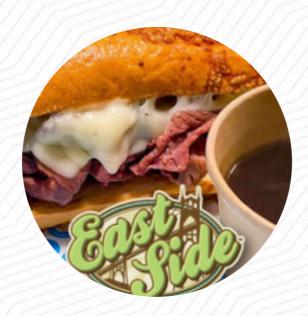

#### Main

**PULLED PORK** 

## Ingredients Used

PORK MEAT
MUSTARD
PROVOLONE

**TOMATO** 

**SALAMI** 

**OLIVES** 

**LETTUCE** 

**ONION** 

**HAM** 