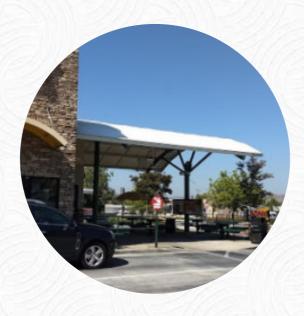

# Sonic Drive-in

10515 Mission Gorge Rd, Santee, United States Of America

#### **Opening Hours:**

Monday 09:00-00:00 Tuesday 09:00-00:00 Wednesday 09:00-00:00 Thursday 09:00-01:00 Friday 09:00-01:00 Saturday 09:00-00:00

Made with menuweb.menu