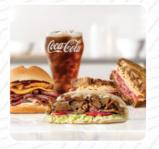

### Arby's Menu

https://menuweb.menu

Southeast Washington Street, 10071, Portland, United States Of America, Jennings Lodge
-15032552306 - https://locations.arbys.com/or/portland/10071-se-washington.html?
htm\_source=google%20my%20business&utm\_medium=organic&utm\_campaign=website%20link





## Arby's Menu



#### Salads

**SIDE SALAD** 

#### **Smoothies**

**SMOOTHIE** 

## Sandwiches & Hot Paninis

**HAMBURGER** 

#### **Starters & Salads**

**FRENCH FRIES** 

#### Indian

**ROTI** 

### Ingredients Used

**BEEF** 

**CHEESE** 

**CHOCOLATE** 

**JALAPENO** 

**BACON** 

**MOZZARELLA** 

# These Types Of Dishes Are Being Served



MEAT
CHICKEN
PANINI

**FISH** 

**TURKEY** 

**SALAD** 

**ROAST BEEF** 

## Arby's

Southeast Washington Street, 10071, Portland, United States Of America, Jennings Lodge

#### **Opening Hours:**

Monday 10:00-22:00 Tuesday 10:00-22:00 Wednesday 10:00-22:00 Thursday 10:00-22:00 Friday 10:00-22:00 Saturday 10:00-22:00 Sunday 10:00-22:00

Made with menuweb.menu