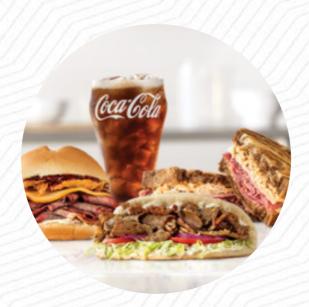

### Arby's Menu

https://menuweb.menu

Southeast Washington Street, 10071, Portland, United States Of America, Jennings Lodge
-15032552306 - https://locations.arbys.com/or/portland/10071-se-washington.html?
htm\_source=google%20my%20business&utm\_medium=organic&utm\_campaign=website%20link





## Arby's Menu



#### Salads

**SIDE SALAD** 

#### **Smoothies**

**SMOOTHIE** 

## Sandwiches & Hot Paninis

**HAMBURGER** 

#### **Starters & Salads**

**FRENCH FRIES** 

#### Indian

**ROTI** 

### Ingredients Used

**BEEF** 

**CHEESE** 

**CHOCOLATE** 

**JALAPENO** 

**BACON** 

**MOZZARELLA** 

# These Types Of Dishes Are Being Served



MEAT
CHICKEN
PANINI

**FISH** 

**TURKEY** 

**SALAD** 

**ROAST BEEF** 

## Arby's

Southeast Washington Street, 10071, Portland, United States Of Ame