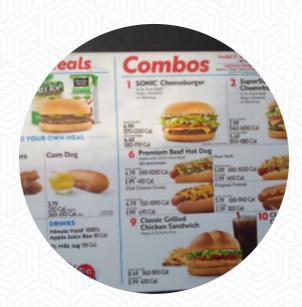

### **Ingredients Used**

**CHOCOLATE** ONION

**MOZZARELLA** 

Combos

**BACON** 

**ONION MUSTARD** 

**GARLIC** 

**CHEESE** 