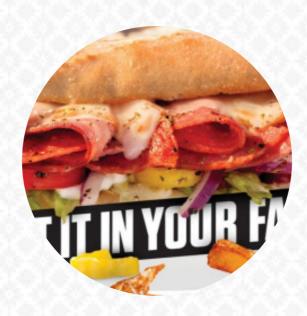

## Penn Station East Coast Subs Menu

https://menuweb.menu
337 Winding Woods Drive, O'Fallon, 63366, United States Of America
+16364740800 - http://www.penn-station.com/









## Penn Station East Coast Subs Menu



#### **Sandwiches**

STEAK SANDWICH

#### **Drinks**

**SODAS** 

#### Starters & Salads

**FRENCH FRIES** 

#### **Sauces**

**MAYO** 

### Salads

**CAESAR SALAD** 

**CHICKEN CAESAR SALAD** 

## **Restaurant Category**

**VEGETARIAN** 

**ITALIAN** 

## **Ingredients Used**

**CHEESE** 

**OLIVES** 

**TOMATO** 

**LETTUCE** 

# These Types Of Dishes Are Being Served



CHICKEN SALAD MEAT

PANINI

**BREAD** 

## **Penn Station East Coast Subs**

337 Winding Woods Drive, O'Fallon, 63366, United States Of America

#### **Opening Hours:**

Monday 10:30 -22:00 Tuesday 10: