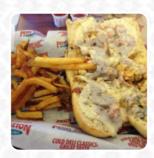

## Penn Station East Coast Subs Menu

https://menuweb.menu
337 Winding Woods Drive, O'Fallon, 63366, United States Of America
+16364740800 - http://www.penn-station.com/









## Penn Station East Coast Subs Menu



#### **Sandwiches**

STEAK SANDWICH

#### **Drinks**

**SODAS** 

#### Starters & Salads

**FRENCH FRIES** 

#### **Sauces**

**MAYO** 

### Salads

**CAESAR SALAD** 

**CHICKEN CAESAR SALAD** 

## **Restaurant Category**

**VEGETARIAN** 

**ITALIAN** 

## **Ingredients Used**

**CHEESE** 

**OLIVES** 

**TOMATO** 

**LETTUCE** 

# These Types Of Dishes Are Being Served



CHICKEN SALAD MEAT

PANINI

**BREAD** 

## **Penn Station East Coast Subs**

337 Winding Woods Drive, O'Fallon, 63366, United States Of America

#### **Opening Hours:**

Monday 10:30 -22:00 Tuesday 10:30 -22:00 Wednesday 10:30 -22:00 Thursday 10:30 -22:00 Friday 10:30 -22:00 Saturday 10:30 -20:00

Made with <u>menuweb.menu</u>