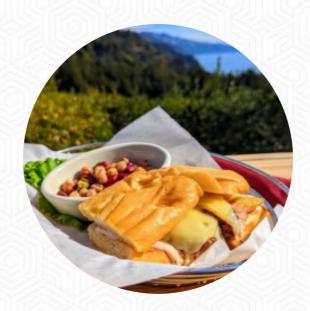

# These Types Of Dishes Are Being Served

**BURGER** 

**PANINI** 

**MEAT** 

**PASTA** 

**SALAD** 