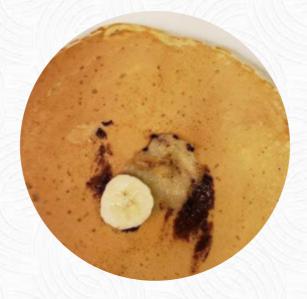

## **Dutch Corner Restaurant Menu**

https://menuweb.menu 3154 Main St Manchester, MD 21102-1707, United States +14102398100

Here you can find the menu of Dutch Corner Restaurant in Manchester. At the moment, there are 19 menus and drinks on the food list. Located in a small town and only open for breakfast and lunch, Dutch Corner is a charming and historic breakfast joint that offers a cozy atmosphere and friendly service. The restaurant has a long history as it has been an assortment of businesses over the years. Despite being somewhat difficult to find parking, the food and service receive high marks from customers. Menu items like Mexican corned beef hash and giant pancakes are recommended, with affordable prices averaging between \$10 and \$20 per person. While service may be a bit slow at times, the overall experience at Dutch Corner is described as welcoming and worth returning to. The restaurant has even managed to survive the challenges of the pandemic, maintaining its reputation for great food and a small-town feel that has kept customers coming back for years.