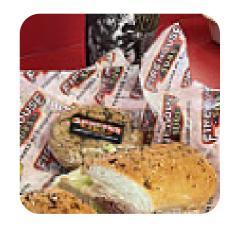

## **Firehouse Subs Menu**

https://menuweb.menu
4595 Chestnut Park Plaza, St. Louis, United States
+13142003200 - http://order.firehousesubs.com/menu?servicemode=TAKEOUT&store-number=1015

The *menu of Firehouse Subs* from St. Louis includes **18** dishes. On average, **dishes or drinks on the menu** cost about \$12.9. The categories can be viewed on the menu below. Firehouse Subs has garnered a reputation for its mouthwatering sandwiches, especially the smokehouse beef brisket, praised for its rich BBQ flavor. However, customer service experiences vary widely; delays and unprofessional behavior from staff have led to frustration among delivery drivers and dine-in patrons alike. While many appreciate the delicious food and convenient meals, issues with order accuracy and menu limitations on delivery apps impede customer satisfaction. Despite these challenges, some guests commend the staff's efforts during busy times, highlighting that if you get the order right, the meal can be worth the wait.