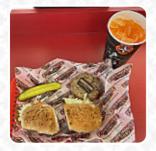

## **Firehouse Subs Menu**

https://menuweb.menu
4595 Chestnut Park Plaza, St. Louis, United States
+13142003200 - http://order.firehousesubs.com/menu?servicemode=TAKEOUT&store-number=1015

The *menu of Firehouse Subs* from St. Louis includes **18** dishes. On average, **dishes or drinks on the menu** cost about \$12.9. The categories can be viewed on the menu below. Firehouse Subs has garnered a reputation for its mouthwatering sandwiches, especially the smokehouse beef brisket, praised for its rich BBQ flavor. However, customer service experiences vary widely; delays and unprofessional behavior from staff have led to frustration among delivery drivers and dine-in patrons alike. While many appreciate the delicious food and convenient meals, issues with order accuracy and menu limitations on delivery apps impede customer satisfaction. Despite these challenges, some guests commend the staff's efforts during busy times, highlighting that if you get the order right, the meal can be worth the wait.