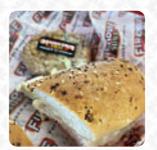

## **Firehouse Subs Menu**

https://menuweb.menu
4595 Chestnut Park Plaza, St. Louis, United States
+13142003200 - http://order.firehousesubs.com/menu?servicemode=TAKEOUT&store-number=1015

The *menu of Firehouse Subs* from St. Louis includes **18** dishes. On average, **dishes or drinks on the menu** cost about \$12.9. The categories can be viewed on the menu below. Firehouse Subs has garnered a reputation for its mouthwatering sandwiches, especially the smokehouse beef brisket, praised for its rich BBQ flavor. However, customer service experiences vary widely; delays and unprofessional behavior from staff have led to frustration among delivery drivers and dine-in patrons alike. While many appreciate the delicious food and convenient meals, issues with order accuracy and menu limitations on delivery apps impede customer satisfaction. Despite these challenges, some guests commend the staff's efforts during busy times, highlighting that if you get the order right, the meal can be worth the wait.