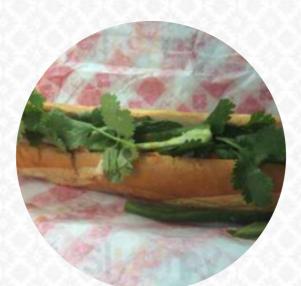

# **Banhwich Cafe Menu**

https://menuweb.menu 940 North 26th Street, Lincoln, 68503, United States Of America +13163041865 - http://www.banhwichcafe.com/



The Card of Banhwich Cafe from Lincoln contains about 16 different dishes and drinks. On average, you pay for a dish / drink about \$4.1.

# **Banhwich Cafe Menu**

#### Smoothies

SMOOTHIE

#### Sauces

BBQ

### Indian

**CURRY CHICKEN** 

### **Japanese Specialties**

TERIYAKI CHICKEN

### **Hot Drinks**

TEA

#### **Popular Items**

**GRILLED PORK BANH MI** 

\$4.0

## **Ingredients Used**

AVOCADO

LETTUCE

#### Banhwiches

| LEMONGRASS GRILLED BEEF<br>RIBEYE BANH MI | \$4.5 |
|-------------------------------------------|-------|
| SHREDDED CHICKEN BANHWICH                 | \$3.8 |
| VIETNAMESE COLD CUT BANH MI