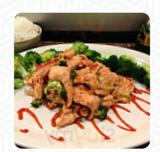

## Fuji Pittston Pa Menu

https://menuweb.menu 107 S Main St, Pittston, United States +15706023666 - http://www.fujispittston.com/

Here you can find the <u>menu</u> of Fuji Pittston Pa in Pittston. At the moment, there are 19 meals and drinks on the card. Nestled in a nondescript setting, Fuji offers a mixed dining experience. While many patrons rave about the fresh sashimi and inventive sushi options, others lament inconsistent service and food temperatures. Hibachi dishes often arrive lukewarm and occasionally overcooked, detracting from an otherwise promising menu. Atmosphere leaves much to be desired, with cluttered spaces and a chilly interior. However, the skill and creativity of the sushi chefs shine through at the <u>sushi</u> bar. Despite service hiccups and varying meal temperatures, regulars cherish Fuji for its quality sushi and attentive staff, promising a balanced experience worth exploring.

**DRINKS** 

Asian

**GYOZA** 

Japanese Specialties

**CHICKEN TERIYAKI** 

**MISO SOUP** 

Restaurant Category

**VEGETARIAN** 