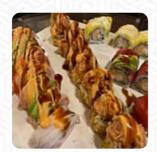

## Fuji Pittston Pa Menu

https://menuweb.menu 107 S Main St, Pittston, United States +15706023666 - http://www.fujispittston.com/

Here you can find the <u>menu</u> of Fuji Pittston Pa in Pittston. At the moment, there are 19 meals and drinks on the card. Nestled in a nondescript setting, Fuji offers a mixed dining experience. While many patrons rave about the fresh sashimi and inventive sushi options, others lament inconsistent service and food temperatures. Hibachi dishes often arrive lukewarm and occasionally overcooked, detracting from an otherwise promising menu. Atmosphere leaves much to be desired, with cluttered spaces and a chilly interior. However, the skill and creativity of the sushi chefs shine through at the <u>sushi</u> bar. Despite service hiccups and varying meal temperatures, regulars cherish Fuji for its quality sushi and attentive staff, promising a balanced experience worth exploring.

## Fuji Pittston Pa Menu

Salads

**SALAD** 

Sushi Rolls

**SUSHI** 

Sushi

**SASHIMI** 

**Drinks** 