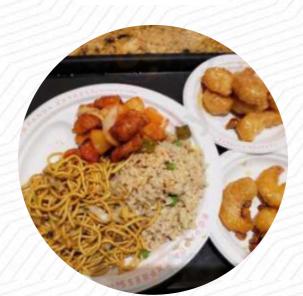

# These Types Of Dishes Are Being Served

**ORANGE CHICKEN CUB MEAL** 

NOODLES CHICKEN