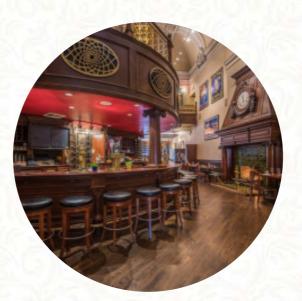

# Lightfoot

11 North King Street, Leesburg, 20176, United States Of America

**Opening Hours:** Wednesday 11:30 -21:00 Thursday 11:30 -21:00 Friday 11:30 -22:00 Saturday 11:30 -22:00 Sunday 11:30 -20:00

SOUTHERN FRIED CHICKEN