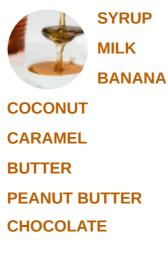

Menu

https://menuweb.menu 1145 Maunakea St Ste 4, Honolulu, Hawaii, USA, 96817, United States +18085364929 - http://www.wingicecream.com/









Here you can find the <u>menu</u> of Wing Shave Ice Ice Cream in Honolulu. At the moment, there are **19** courses and drinks on the menu. Wing Shave Ice Cream in Honolulu, Hawaii offers homemade vegan ice cream and sorbet in a variety of delicious flavors. Highly recommended for those looking for dairy-free options!.

## Wing Shave Ice Ice Cream Menu



#### Soups

том уим

**Pizza** Pizza hawaii

## Dessert

SORBET

#### Beverages

THAI ICED TEA

## Hot Drinks

TEA

## Tea

**GREEN TEA** 

## These Types Of Dishes Are

# Being Served

**Non Alcoholic Drinks** water iced tea

#### **Restaurant Category**

DESSERT VEGAN

#### Ingredients Used



# Wing Shave Ice Ice Cream

1145 Maunakea St Ste 4, Honolulu, Hawaii, USA, 96817, United States

**Opening Hours:** Thursday 03:00 -20:30 Friday 03:00 -21:30 Saturday 03:00 -21:30



Made with menuweb.menu