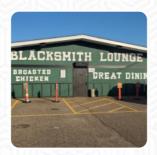

## **Blacksmith Lounge Broaster Menu**

https://menuweb.menu
Forest Boulevard North, Hugo, 55038, United States Of America
+16514294116 - http://www.blacksmithlounge.com/

## **Blacksmith Lounge Broaster**

Forest Boulevard North, Hugo, 55038, United States Of America

**Opening Hours:** 

Monday 11:00 -20:00 Tuesday 11:00 -21:00 Wednesday 11:00 -21:00 Thursday 11:00 -21:00 Friday 11:00 -21:00 Saturday 11:00 -20:00