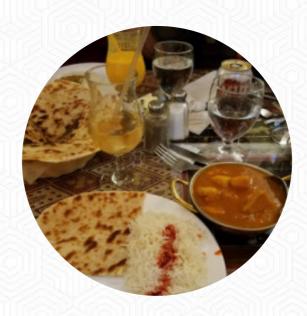

## Shalimar Of India Menu

**Side Dishes** 

**RICE** 

Tazi Tarkari

**PANEER MASALA** 

**Chicken Specialties** 

**CHICKEN JALFREZI** 

These Types Of Dishes Are Being Served

**LAMB** 

**CHICKEN** 

**SOUP** 

**Ingredients Used** 

COCONUT TOMATO GARLIC

**MANGO** 

Indian

PARATHA
PANEER BUTTER MASALA
SAAG

**KORMA** 

**CHICKEN CURRY** 

**NAAN** 

**SHAHI PANEER** 