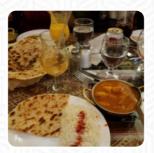

## Shalimar Of India Menu

**Side Dishes** 

**RICE** 

Tazi Tarkari

**PANEER MASALA** 

**Chicken Specialties** 

**CHICKEN JALFREZI** 

These Types Of Dishes Are Being Served

**LAMB** 

**CHICKEN** 

**SOUP** 

**Ingredients Used** 

COCONUT TOMATO GARLIC

**MANGO** 

Indian

PARATHA
PANEER BUTTER MASALA
SAAG

**KORMA** 

**CHICKEN CURRY** 

**NAAN** 

**SHAHI PANEER** 