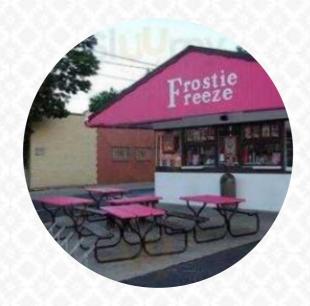

## Frostie Freeze Menu

https://menuweb.menu 208 Madison Ave, 53538, Fort Atkinson, US, United States +19205638180 - http://frostiefreezefortatkinson.com/

On this website, you can find the **complete menu of Frostie Freeze** from Fort Atkinson. Currently, there are **19** dishes and drinks available. Frostie Freeze stands as a cherished local gem, renowned for its delightful soft serve ice cream and vibrant atmosphere. Though it occasionally faces long lines and operational challenges, loyal customers appreciate its friendly service and mouthwatering variety, including unique flavors and decadent treats like banana splits and shakes. Families gather here, often celebrating milestones with a visit to this nostalgic spot, where orders are memorized rather than written down, adding to the charm. With outdoor seating and dog-friendly options, Frostie Freeze remains a must-visit for a refreshing, budget-friendly dessert experience in Fort Atkinson.

## **Frostie Freeze**

208 Madison Ave, 53538, Fort Atkinson, US, United States