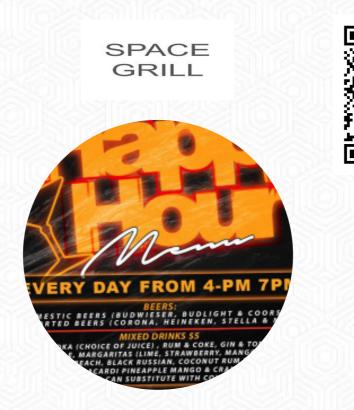

## Lit Sports Lounge Grill Menu

https://menuweb.menu 234 North Ave, 10801, New Rochelle, US, United States +19143651236

The **menu of Lit Sports Lounge Grill** from <u>New Rochelle</u> includes *19* menus. On average, **menus or drinks on** <u>the menu</u> cost about \$12.6. The categories can be viewed on the menu below. LIT Sports Lounge Grill in New Rochelle, NY offers a popular American dining experience with an impressive 4.5-star rating. Open today from 5:00 PM to 4:00 AM, it's the perfect spot for a night out with friends or a cozy dinner for two. Enjoy happy hour drinks and make a reservation by calling (914) 365-1236. For more dining options with a similar menu, check out Jolo's Vegan Food Bar and Lounge or New Golden Wok. Don't forget to leave a review after your visit!.