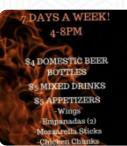

## Lit Sports Lounge Grill Menu

| Oriental Dishes                    |        | Marin Sun Farms Be<br>House        | ef-    |
|------------------------------------|--------|------------------------------------|--------|
| Main Courses                       |        | FRIED CUTLET                       | \$15.0 |
| CLASSIC CHEESE BURGER              | \$12.0 | Ingredients Used                   |        |
| Burger                             |        | GARLIC                             |        |
| THE LIT BURGER                     | \$15.0 | Empanadas With Meat                |        |
| Drinks                             |        | EMPANADA                           | \$3.0  |
| DRINKS                             |        | Salads                             |        |
| Gyros                              |        | GRILLED CHICKEN CAESAR<br>SALAD    | \$15.0 |
| GYROS                              |        | <b>GRILLED CHICKEN SALAD</b>       | \$15.0 |
| Chicken Wings                      |        | Sandwiches                         |        |
| WINGS                              |        | STEAK SANDWICH                     | \$13.0 |
| Milkshakes                         |        | GRILLED CHICKEN BREAST<br>SANDWICH | \$15.0 |
| MILKSHAKE                          |        | These Types Of Dishes              |        |
| Grilled Chicken                    |        | Are Being Served                   |        |
| GRILLED CHICKEN BREAST<br>SANDWICH | \$12.0 | CHICKEN<br>MEAT                    |        |
|                                    |        | LAMB                               |        |
| Wings                              |        |                                    |        |
| 8 PIECE WINGS                      | \$11.0 |                                    |        |