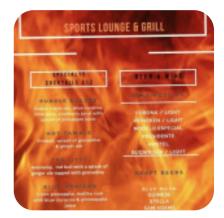

## Lit Sports Lounge Grill Menu

| Oriental Dishes                    |        | Marin Sun Farms Be<br>House        | ef-    |
|------------------------------------|--------|------------------------------------|--------|
| Main Courses                       |        | FRIED CUTLET                       | \$15.0 |
| CLASSIC CHEESE BURGER              | \$12.0 | Ingredients Used                   |        |
| Burger                             |        | GARLIC                             |        |
| THE LIT BURGER                     | \$15.0 | Empanadas With Meat                |        |
| Drinks                             |        | EMPANADA                           | \$3.0  |
| DRINKS                             |        | Salads                             |        |
| Gyros                              |        | GRILLED CHICKEN CAESAR<br>SALAD    | \$15.0 |
| GYROS                              |        | <b>GRILLED CHICKEN SALAD</b>       | \$15.0 |
| Chicken Wings                      |        | Sandwiches                         |        |
| WINGS                              |        | STEAK SANDWICH                     | \$13.0 |
| Milkshakes                         |        | GRILLED CHICKEN BREAST<br>SANDWICH | \$15.0 |
| MILKSHAKE                          |        | These Types Of Dishes              |        |
| Grilled Chicken                    |        | Are Being Served                   |        |
| GRILLED CHICKEN BREAST<br>SANDWICH | \$12.0 | CHICKEN<br>MEAT                    |        |
|                                    |        | LAMB                               |        |
| Wings                              |        |                                    |        |
| 8 PIECE WINGS                      | \$11.0 |                                    |        |