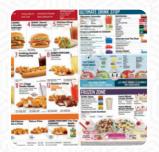

## Sonic Drive-in Menu

https://menuweb.menu 1405 Dave Ward Dr, 72034, Conway, US, United States (+1)5017300202 - https://locations.sonicdrivein.com/ar/conway/1405-dave-ward-drive.html

Here you can find the menu of Sonic Drive-in in Conway. At the moment, there are 19 menus and drinks on the card. Dining at this restaurant can be a hit-or-miss experience. While some patrons praise the friendly staff and quick service, others express frustration with incorrect orders, hidden charges, and lackluster food quality. Issues such as frozen tater tots, over-seasoned burgers, and disappointing portion sizes leave some customers wishing for better consistency. Additionally, discrepancies in the pricing for shakes can lead to confusion. However, the location's status as a popular Pokémon gym adds a unique charm for certain visitors. Overall, while the drinks receive accolades, the food often falls short of expectations, leaving diners with mixed feelings.

## Sonic Drive-in Menu

Side Dishes

**TATER TOTS** 

**Sandwiches** 

**STEAK SANDWICH** 

**Drinks** 

**DRINKS** 

Chicken

**CHICKEN STRIPS** 

**Shakes** 

**SHAKE** 

**Milkshakes** 

**MILK SHAKES** 

**Hot Drinks** 

**TEA** 

Tea

**GREEN TEA** 

**Mexican Dishes** 

**BREAKFAST BURRITO** 

**BURRITO** 

**Ingredients Used** 

**BANANA** 

**BACON** 

**EGG** 

**BISCUIT** 

These Types Of Dishes Are Being Served

**CHICKEN** 

**PANINI** 

**TUNA STEAK** 

**MEAT** 

**SANDWICH** 