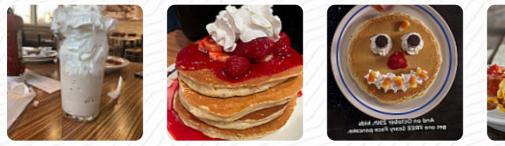

#### Pancakes

BELGIAN DARK CHOCOLATE MOUSSE PANCAKES

\$8.5

#### Pancakes, Waffles **VANILLA SPICE PANCAKES** \$8.5 Indulge THICK-CUT BRIOCHE FRENCH \$6.7 TOAST **Signature Favorites IHOP SIGNATURE PANCAKE** \$8.0 **SLIDERS** The Waffle Iron CHICKEN AND WAFFLES \$8.8 **Ingredients Used MUSHROOMS Popular Griddle French** Toast **OUR ORIGINAL FRENCH TOAST** \$6.7 Crepes **CHICKEN FLORENTINE CREPES** \$8.1 **CLASSIC BREAKFAST CREPES** \$8.0