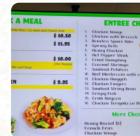

#### **Chow Time Menu**

<u>https://menuweb.menu</u> 1080 Fall River Ave, 02771, Seekonk, US, United States (+1)5085570461 - https://www.chowtimema.com/

On this website, you can find the **complete menu** of **Chow Time** from <u>Seekonk</u>. Currently, there are **19** courses and drinks up for grabs. Located in a convenient yet somewhat tricky-to-access area, this restaurant offers a blend of takeout and dine-in options, with meals priced between \$10 and \$20 per person. While the menu is limited, diners rave about the freshly cooked offerings, particularly items like General Tso's Chicken and fried rice. The atmosphere is described as clean and comfortable, complemented by friendly service. Though some dishes may be inconsistent in flavor, the overall experience shines through quality and generosity in portions. A hidden gem, this spot is quickly becoming a favorite for those seeking delicious American Chinese cuisine.