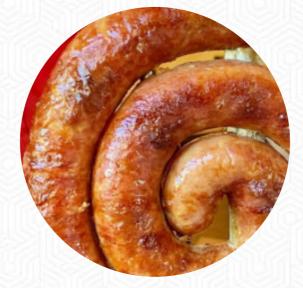

### Flame Fire Brazilian Steakhouse Menu

https://menuweb.menu 380 Palladio Pkwy #305, 95630, Folsom, US, United States (+1)9168393535 - http://www.flameandfire.com/









Here you can find the <u>menu</u> of Flame Fire Brazilian Steakhouse in Folsom. At the moment, there are **19** menus and drinks on the food list. Nestled in Folsom, this restaurant offers a delightful dining experience characterized by friendly service and inviting decor. While some opinions on the food are mixed, many guests praise the variety of options available at the salad bar and the delicious grilled pineapple. Meat quality and flavor can vary, leading to some inconsistencies in dining experiences, with a few patrons noting issues with undercooked or bland dishes. However, attentive staff and a vibrant atmos