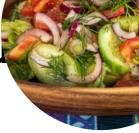

> of Flame Fire Brazilian Steakhouse in Folsom. At the moment, there are **19** menus and drinks on the food list. Nestled in Folsom, this restaurant offers a delightful dining experience characterized by friendly service and inviting decor. While some opinions on the food are mixed, many guests praise the variety of options available at the salad bar and the delicious grilled pineapple. Meat quality and flavor can vary, leading to some inconsistencies in dining experiences, with a few patrons noting issues with undercooked or bland dishes. However, attentive staff and a vibrant atmosphere often steer the experience toward the positive. Overall, for those seeking an all-you-can-eat adventure or special occasion, this establishment is worth a visit.

# Flame Fire Brazilian Steakhouse Menu



#### Salads

SALAD

# Side Dishes

MASHED POTATOES

### Drinks

DRINKS

### Chicken

PINEAPPLE CHICKEN

#### Sauces

BBQ

### **Beef Dishes**

FILET MIGNON

#### From The Grill

RIBS

#### **Restaurant Category**

STEAKHOUSE DESSERT BAR

#### **Ingredients Used**

POTATOES BEANS

BEEF

#### These Types Of Dishes Are Being Served

SALAD CHICKEN TUNA STEAK DESSERTS APPETIZER MEAT

# Flame Fire Brazilian Steakhouse

380 Palladio Pkwy #305, 95630, Folsom, US, United States

Opening Hours:

Tuesday 04:30 -21:00 Wednesday 04:30 -21:00 Thursday 04:30 -21:00 Friday 04:30 -22:00 Saturday 04:30 -22:00 Sunday 12:00 -21:00



Made with menuweb.menu