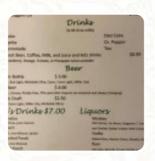

## Pete's Place Menu

https://menuweb.menu 100 E Plum St, 67839, Dighton, US, United States +16203975714 - https://website--72025670941137513940-restaurant.business.site/









## Pete's Place Menu



**Entrées** 

**NUGGETS** 

**Burger** 

**BACON BURGER** 

**Side Dishes** 

**CHEESE CURDS** 

**Schnitzel** 

**CHICKEN FRIED STEAK** 

**Starters & Salads** 

**FRENCH FRIES** 

**Sauces** 

**RANCH** 

**Appetizer** 

**LOADED FRIES** 

From The Grill

**RIBS** 

**Restaurant Category** 

**BAR** 

**Ingredients Used** 



PORK MEAT
CORN
CHEESE

**BACON** 

These Types Of Dishes Are Being Served

**WRAP** 

**MEAT** 

**TUNA STEAK** 

**CHICKEN** 

**CHICKEN BACON RANCH** 

**BURGER** 

## Pete's Place

100 E Plum St, 67839, Dighton, US, United States

**Opening Hours:** 

Tuesday 05:00 -22:00 Wednesday 05:00 -22:00 Thursday 05:00 -22:00 Friday 05:00 -22:00 Saturday 05:00 -22:00 Company of the Compan

Made with menuweb.menu