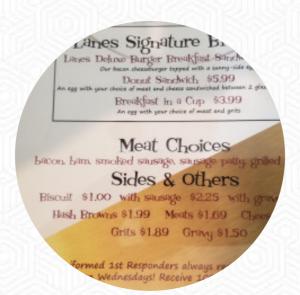

## Lane's Corner Cafe Menu

https://menuweb.menu 7743 LA-1, Addis, USA, United States (+1)2259993032,(+1)2252290641 - https://www.facebook.com/Lanescornercafe/









The **menu of Lane's Corner Cafe** from Addis includes *19* meals. On average, **meals or drinks on the menu** cost about \$8.6. The categories can be viewed on the menu below. In the heart of the neighborhood lies a restaurant that offers a mixed bag of culinary experiences. While some diners rave about the flavorful lemon pepper wings and welcoming atmosphere, others express disappointment with underseasoned dishes and inconsistent service. The macaroni and cheese often draws critique for its blandness, and menu items sometimes lack the promised freshness. Despite the charm of the decor and friendly staff, the inconsi