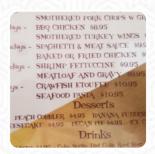

## Popular Items

SMOTHERED PORK CHOPS \$10.0

# Spaghetti And Pasta Entrees

SPAGHETTI MEAT SAUCE \$10.0

## **Ingredients Used**

**SHRIMP** 