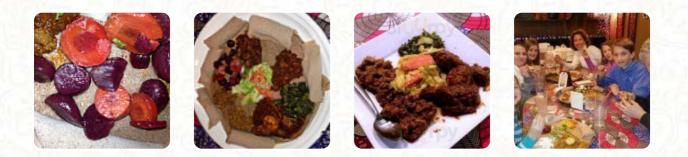

## St Yared Menu

<u>https://menuweb.menu</u> Fishers, United States Of America (+1)3173634435 - http://www.styaredcuisine.com/index.html

The restaurant from Fishers offers **19** different **dishes and drinks on** <u>the card</u> at an average \$15.8. \*\*Discovering St. Yared: A Taste of Ethiopia in Fishers\*\* For those venturing into Ethiopian cuisine, St. Yared offers an unforgettable culinary experience. Nestled in the Geist area of Fishers, this family-owned restaurant combines a warm atmosphere with exceptional service, making each guest feel like family. The menu showcases vibrant dishes, perfect for both spice enthusiasts and vegetarians. Highlights include the crispy sambusa, the flavorful vegetarian combo, and the renowned coffee—rich and satisfying. Beyond just dining, St. Yared celebrates Ethiopian culture, with unique decor and artisan crafts. A visit promises not just a meal but an immersive cultural journey worth savoring.