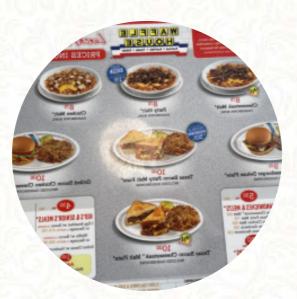

# Waffle House Menu

<u>https://menuweb.menu</u> 8243 Rufe Snow Dr, 76148, Watauga, US, United States +16824027592 - https://locations.wafflehouse.com/watauga-tx-2388

A complete <u>menu</u> of Waffle House from Watauga covering all **15** menus and drinks can be found here on the food list.